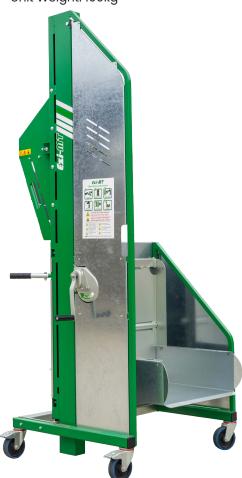

## Ezi- MT Manual Bin Tipper

The Ezi-MT bin tipper solves the problem of lifting wheelie bins and is designed for low volume, light duty applications.

With 65kg capacity, the Ezi-MT is a perfect bin lifter for small businesses, schools, cafes, offices and local councils.

The Ezi-MT is an economically-priced bin-tipper that takes the strain out of emptying bins, and makes it a safe and easy operation.

With the reliable and economic Ezi-MT there is no longer an excuse, safety no longer costs - it pays!

## **Specifications**

- Lifts 80L, 120L, 140L and 240L bins
- Heavy duty winch operated
  no motorised pinch points!
- No electrical or hydraulic components to service
- Rugged powder coated frame for weather protection
- Unit Weight: 100kg