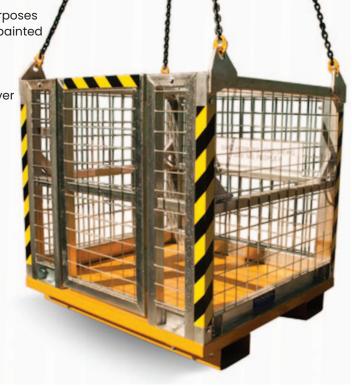

## **4 Person Crane Platform Cage**

The FC2945 4 person Crane Cage Work Platform has been designed strictly in accordance with Australian Standard AS 1418.17 and is suitable for a maximum of four people.

Work performed in this cage shall be limited to special tasks of short

duration in situations where it is necessary to elevate personnel where it is not practicable to erect scaffolds or use a specially designed device.

Integrated fork arm slippers are provided for transport purposes only. The standard finish is Zinc with a safety yellow base painted enamel finish.

All Crane Cages are supplied with a Load Test Certificate, Instructions for usage, Risk Control Measures and Workcover registration.

- · Suitable for 4 people
- Supplied complete with lifting chains
- · For full specification sheet please visit our website

See this product on page 174 of the MHA catalogue

| Code   | Safe Working<br>Load (kg) | Overall<br>Dimensions<br>WxLxH (mm) | Unit<br>Weight<br>(kg) |
|--------|---------------------------|-------------------------------------|------------------------|
| FC2945 | 500                       | 1200x1100x1200                      | 270                    |