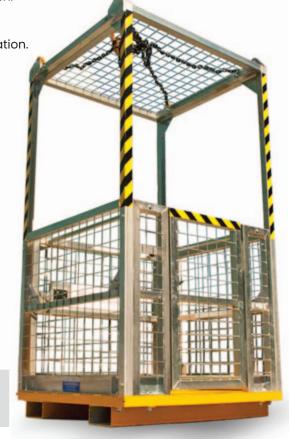

## 4 Person Crane Platform Cage (with mesh roof)

The FC2946 4 person Crane Cage Work Platform has been designed strictly in accordance with relevant Australian Standards and is suitable for a maximum of four people.

Work performed in this cage shall be limited to special tasks of short duration in situations where it is necessary to elevate personnel where it is not practicable to erect scaffolds or use a specially designed device. Integrated fork arm slippers are provided for transport purposes only. The standard finish is Zinc with a safety yellow base painted enamel finish.

All Crane Cages are supplied with a Load Test Certificate, Instructions for usage, Risk Control Measures and Workcover registration.

- Suitable for 4 people
- · Supplied complete with lifting chains
- · For full specification sheet please visit our website

See this product on page 174 of the MHA catalogue

| Code   | Safe Working<br>Load (kg) | Overall<br>Dimensions<br>WxLxH (mm) | Unit<br>Weight<br>(kg) |
|--------|---------------------------|-------------------------------------|------------------------|
| FC2946 | 500                       | 1200x1100x2400                      | 310                    |