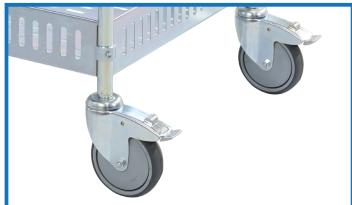

## **Service Trolley With Side Rails**

- Ideal cart for use in environments such as restaurants, hospitals, libraries, retail stores, schools etc.
- Lightweight trolley yet very robust design
- Electro galvanised finish
- 4 x swivel rubber castors 2 with brakes
- · Load Capacity: 250kg
- Castor Size: 125mm
- Height to top Shelf: 705mm
- Distance Between Shelves: 325mm
- Shelf Size: 935x535x90mm
- Overall Size (LxWxH): 1130x550x940mm
- Unit Weight: 24kg