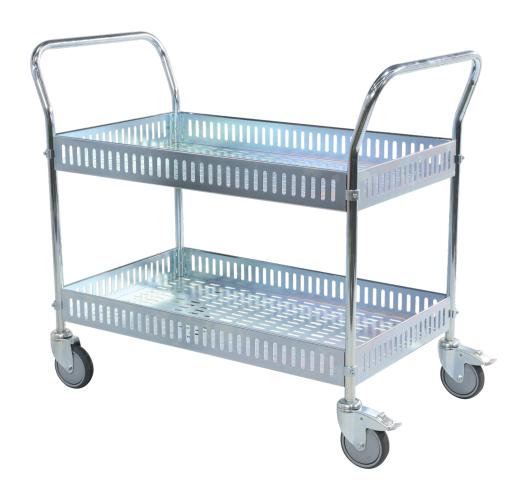

## **Service Trolley With Side Rails**

- Ideal cart for use in environments such as restaurants, hospitals, libraries, retail stores, schools etc.
- Lightweight trolley yet very robust design
- Electro galvanised finish
- 4 x swivel rubber castors 2 with brakes
- · Load Capacity: 250kg
- Castor Size: 125mm
- Height to top Shelf: 705mm
- Distance Between Shelves: 325mm
- Shelf Size: 935x535x90mm
- Overall Size (LxWxH): 1130x550x940mm
- Unit Weight: 24kg

| Code  | Castor Size<br>(mm) | Load<br>Capacity<br>(kg) | Overall Size LxWxH<br>(mm) | Unit Weight<br>(kg) |
|-------|---------------------|--------------------------|----------------------------|---------------------|
| M1037 | 125                 | 250                      | 1130x550x940mm             | 24                  |