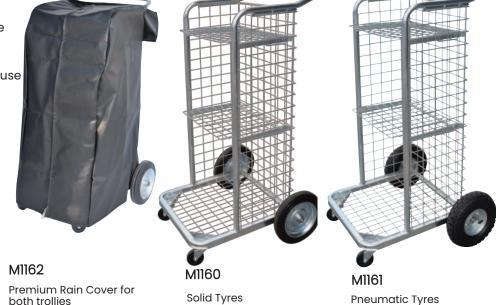

## **Court / Solicitors File Trolleys**

- These steel basket court trolleys are ideal for solicitors documents
- The trolley has 3 separate levels which are designed specially to fit lever arch files
- The 2 shelves fold back which gives more space for larger items and boxes

· Available with solid or pneumatic wheels

· Shelf Depth: 340mm

 Optional rain cover also available as pictured

 Court trolleys are supplied assembled ready for immediate use

50kg Folding Shelf

| Code  | Details                                 | Load<br>Capacity<br>(kg) | Front<br>Castors<br>(mm) | Rear<br>Castors<br>(mm) | Overall Size<br>LxWxH (mm) | Unit<br>Weight<br>(kg) |
|-------|-----------------------------------------|--------------------------|--------------------------|-------------------------|----------------------------|------------------------|
| M1160 | Court Trolley - Solid Rear Wheels       | 200                      | 80                       | 250                     | 620x640x1160               | 20                     |
| M1161 | Court Trolley - Pneumatic Rear Wheels   | 200                      | 80                       | 270                     | 620x740x1160               | 20                     |
| M1162 | Vinyl Rain Cover to suit Court Trolleys |                          |                          |                         |                            |                        |