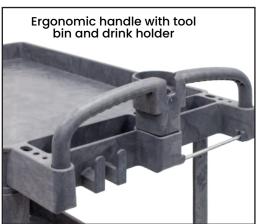

## **2 Tier Plastic Utility Cart** (with ergonomic handle)

- Material : Polypropylene
- 125mm Castors 2 x fixed, 2 x swivel
- Load Capacity: 250kg
- Tray Size: 920x625x70mm (LxWxD)
- Platform Heights: 150 & 850mm