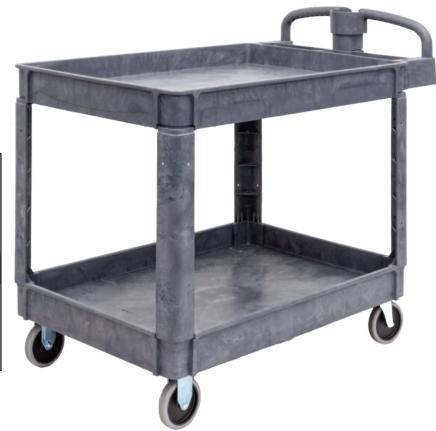

## **2 Tier Plastic Utility Cart** (with ergonomic handle)

- Material : Polypropylene
- 125mm Castors 2 x fixed, 2 x swivel
- Load Capacity: 250kg
- Tray Size: 920x625x70mm (LxWxD)
- Platform Heights: 150 & 850mm

| Code  | Overall Size | Handle Height | Unit Weight |
|-------|--------------|---------------|-------------|
|       | LxWxH (mm)   | (mm)          | (kg)        |
| M1415 | 1110x650x990 | 990           | 22.4        |