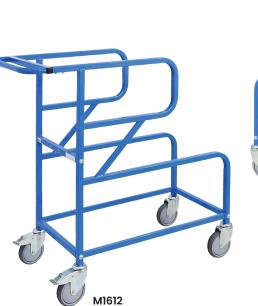

## Twin Offset Tub Order Picking Trolley

- Heavy duty warehouse twin offset tub order picking trolley which is ideal for order picking & general warehouse applications.
- Bolt together construction
- Powder coated finish
- Rubber Castors: 2 x swivel & 2 x
  swivel with brakes
- Kit supplied with 2 x No.10 Plastic
  Tubs
- Load Capacity: 250kg
- Castors: 125mm
- Overall Size (LxWxH): 1050x450x1300mm
- M1612 Unit Weight: 15kg
- M1612K Unit Weight: 18kg
- Accessories are optional extras
  & sold seperately

| Code   | Details                                                                         |  |
|--------|---------------------------------------------------------------------------------|--|
| M1612  | Twin Offset Tub Order Picking Trolley (Plastic tubs sold seperately)            |  |
| M1612K | Twin Offset Tub Order Picking Trolley Kit (includes 2 x No.10 Red Plastic Tubs) |  |
| M1840  | Drink Holder Attachment                                                         |  |
| M1841  | Clipboard Holder Attachment                                                     |  |
| M1842  | Laptop Holder Attachment                                                        |  |
| M1843  | Mesh Basket Accessory                                                           |  |
| M1844  | Accessory Shelf Attachment                                                      |  |
| M1848  | A4 Pocket Holder                                                                |  |
| M1849  | Scanner Holder Attachment                                                       |  |