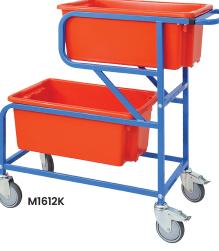

## Twin Offset Tub Order Picking Trolley

- Heavy duty warehouse twin offset tub order picking trolley which is ideal for order picking & general warehouse applications.
- Bolt together construction
- Powder coated finish
- Rubber Castors: 2 x swivel & 2 x
  swivel with brakes
- Kit supplied with 2 x No.10 Plastic
  Tubs
- Load Capacity: 250kg
- Castors: 125mm
- Overall Size (LxWxH): 1050x450x1300mm
- M1612 Unit Weight: 15kg
- M1612K Unit Weight: 18kg
- Accessories are optional extras
  & sold seperately

| Code   | Details                                                                         |  |
|--------|---------------------------------------------------------------------------------|--|
| M1612  | Twin Offset Tub Order Picking Trolley (Plastic tubs sold seperately)            |  |
| M1612K | Twin Offset Tub Order Picking Trolley Kit (includes 2 x No.10 Red Plastic Tubs) |  |
| M1840  | Drink Holder Attachment                                                         |  |
| M1841  | Clipboard Holder Attachment                                                     |  |
| M1842  | Laptop Holder Attachment                                                        |  |
| M1843  | Mesh Basket Accessory                                                           |  |
| M1844  | Accessory Shelf Attachment                                                      |  |
| M1848  | A4 Pocket Holder                                                                |  |
| M1849  | Scanner Holder Attachment                                                       |  |