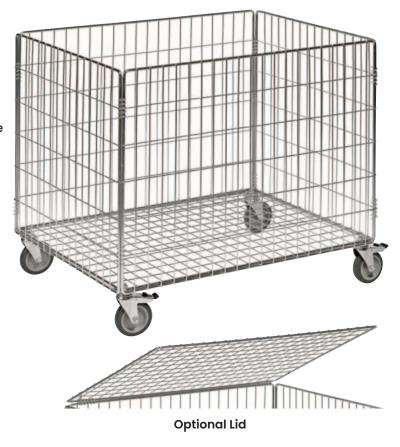

## **Mesh Trolley**

- The Mesh Trolley is suitable for holding and storing a large variety of items
- This trolley is ideal for use in warehouses, hospitals, schools and sporting events etc
- · Optional lid for storing items securely
- · Electro galvanised finish
- Polyurethane castors 2 x swivel,
  2 x swivel with brakes