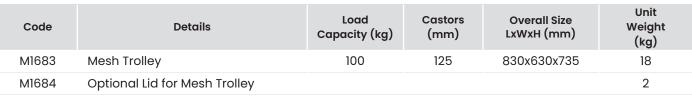

## **Mesh Trolley**

- The Mesh Trolley is suitable for holding and storing a large variety of items
- This trolley is ideal for use in warehouses, hospitals, schools and sporting events etc
- · Optional lid for storing items securely
- · Electro galvanised finish
- Polyurethane castors 2 x swivel,
  2 x swivel with brakes