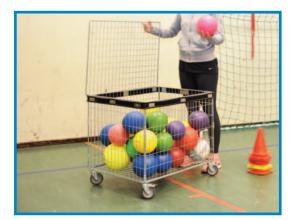

## **Mesh Trolley**

- The Mesh Trolley is suitable for holding and storing a large variety of items
- This trolley is ideal for use in warehouses, hospitals, schools and sporting events etc
- · Optional lid for storing items securely
- · Electro galvanised finish
- Polyurethane castors 2 x swivel,
  2 x swivel with brakes