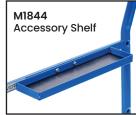

| Code  | Details                     |
|-------|-----------------------------|
| M1881 | 3 Tier Steel Trolley        |
| M1840 | Drink Holder Attachment     |
| M1841 | Clipboard Holder Attachment |
| M1842 | Laptop Holder Attachment    |
| M1843 | Mesh Basket Accessory       |
| M1844 | Accessory Shelf Attachment  |
| M1868 | Optional Extra Handle       |
| M1845 | Pneumatic Wheel Kit         |
| M1846 | Floor Lock Brake            |
| M1848 | A4 Pocket Attachment        |
| M1849 | Scanner Holder Attachment   |
| M1865 | Ladder Holder Attachment    |
|       |                             |