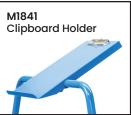

| Code  | Details                     |
|-------|-----------------------------|
| M1881 | 3 Tier Steel Trolley        |
| M1840 | Drink Holder Attachment     |
| M1841 | Clipboard Holder Attachment |
| M1842 | Laptop Holder Attachment    |
| M1843 | Mesh Basket Accessory       |
| M1844 | Accessory Shelf Attachment  |
| M1868 | Optional Extra Handle       |
| M1845 | Pneumatic Wheel Kit         |
| M1846 | Floor Lock Brake            |
| M1848 | A4 Pocket Attachment        |
| M1849 | Scanner Holder Attachment   |
| M1865 | Ladder Holder Attachment    |
|       |                             |