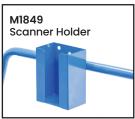

| Code  | Details                     |
|-------|-----------------------------|
| M1881 | 3 Tier Steel Trolley        |
| M1840 | Drink Holder Attachment     |
| M1841 | Clipboard Holder Attachment |
| M1842 | Laptop Holder Attachment    |
| M1843 | Mesh Basket Accessory       |
| M1844 | Accessory Shelf Attachment  |
| M1868 | Optional Extra Handle       |
| M1845 | Pneumatic Wheel Kit         |
| M1846 | Floor Lock Brake            |
| M1848 | A4 Pocket Attachment        |
| M1849 | Scanner Holder Attachment   |
| M1865 | Ladder Holder Attachment    |
|       |                             |