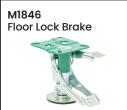

| Code  | Details                     |
|-------|-----------------------------|
| M1881 | 3 Tier Steel Trolley        |
| M1840 | Drink Holder Attachment     |
| M1841 | Clipboard Holder Attachment |
| M1842 | Laptop Holder Attachment    |
| M1843 | Mesh Basket Accessory       |
| M1844 | Accessory Shelf Attachment  |
| M1868 | Optional Extra Handle       |
| M1845 | Pneumatic Wheel Kit         |
| M1846 | Floor Lock Brake            |
| M1848 | A4 Pocket Attachment        |
| M1849 | Scanner Holder Attachment   |
| M1865 | Ladder Holder Attachment    |
|       |                             |