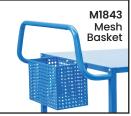

| Code  | Details                     |
|-------|-----------------------------|
| M1881 | 3 Tier Steel Trolley        |
| M1840 | Drink Holder Attachment     |
| M1841 | Clipboard Holder Attachment |
| M1842 | Laptop Holder Attachment    |
| M1843 | Mesh Basket Accessory       |
| M1844 | Accessory Shelf Attachment  |
| M1868 | Optional Extra Handle       |
| M1845 | Pneumatic Wheel Kit         |
| M1846 | Floor Lock Brake            |
| M1848 | A4 Pocket Attachment        |
| M1849 | Scanner Holder Attachment   |
| M1865 | Ladder Holder Attachment    |
|       |                             |