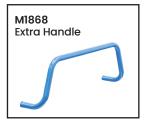

| Code  | Details                     |
|-------|-----------------------------|
| M1881 | 3 Tier Steel Trolley        |
| M1840 | Drink Holder Attachment     |
| M1841 | Clipboard Holder Attachment |
| M1842 | Laptop Holder Attachment    |
| M1843 | Mesh Basket Accessory       |
| M1844 | Accessory Shelf Attachment  |
| M1868 | Optional Extra Handle       |
| M1845 | Pneumatic Wheel Kit         |
| M1846 | Floor Lock Brake            |
| M1848 | A4 Pocket Attachment        |
| M1849 | Scanner Holder Attachment   |
| M1865 | Ladder Holder Attachment    |
|       |                             |