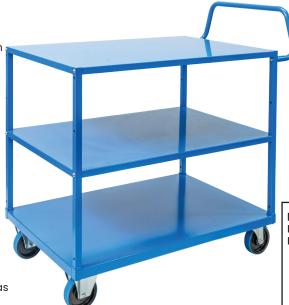

## 3 Tier Steel Trolley

- Simple bolt together construction
- Middle shelf is removable if not required
- Reversible shelves which give a tray option
- · Load Capacity: 300kg
- Overall Dimensions (LxWxH): 1095x660x1050mm (Includes Handle)
- Handle Height: 1050mm
- 125mm rubber castors:
  2 x fixed & 2 x swivel with brake
- Optional 200mm pneumatic wheel kit available with floor brake
- Overall Shelf Size: 960x655mm
- Internal Tray Size: 905x600mm
- Base Height: 184mm
- Middle Shelf Height: 530mm
- Upper Shelf Height: 875mm
- Distance between shelves: 313mm
- Unit Weight: 41.5kg
- Clipboard, laptop holder, mesh basket & accessory shelf attachments are optional extras & sold seperately