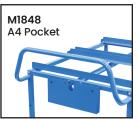

| Code  | Details                     |
|-------|-----------------------------|
| M1881 | 3 Tier Steel Trolley        |
| M1840 | Drink Holder Attachment     |
| M1841 | Clipboard Holder Attachment |
| M1842 | Laptop Holder Attachment    |
| M1843 | Mesh Basket Accessory       |
| M1844 | Accessory Shelf Attachment  |
| M1868 | Optional Extra Handle       |
| M1845 | Pneumatic Wheel Kit         |
| M1846 | Floor Lock Brake            |
| M1848 | A4 Pocket Attachment        |
| M1849 | Scanner Holder Attachment   |
| M1865 | Ladder Holder Attachment    |
|       |                             |