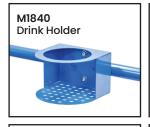

| Code  | Details                     |
|-------|-----------------------------|
| M1881 | 3 Tier Steel Trolley        |
| M1840 | Drink Holder Attachment     |
| M1841 | Clipboard Holder Attachment |
| M1842 | Laptop Holder Attachment    |
| M1843 | Mesh Basket Accessory       |
| M1844 | Accessory Shelf Attachment  |
| M1868 | Optional Extra Handle       |
| M1845 | Pneumatic Wheel Kit         |
| M1846 | Floor Lock Brake            |
| M1848 | A4 Pocket Attachment        |
| M1849 | Scanner Holder Attachment   |
| M1865 | Ladder Holder Attachment    |
|       |                             |