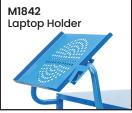

| Code  | Details                     |
|-------|-----------------------------|
| M1881 | 3 Tier Steel Trolley        |
| M1840 | Drink Holder Attachment     |
| M1841 | Clipboard Holder Attachment |
| M1842 | Laptop Holder Attachment    |
| M1843 | Mesh Basket Accessory       |
| M1844 | Accessory Shelf Attachment  |
| M1868 | Optional Extra Handle       |
| M1845 | Pneumatic Wheel Kit         |
| M1846 | Floor Lock Brake            |
| M1848 | A4 Pocket Attachment        |
| M1849 | Scanner Holder Attachment   |
| M1865 | Ladder Holder Attachment    |
|       |                             |