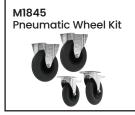

| Code  | Details                     |
|-------|-----------------------------|
| M1881 | 3 Tier Steel Trolley        |
| M1840 | Drink Holder Attachment     |
| M1841 | Clipboard Holder Attachment |
| M1842 | Laptop Holder Attachment    |
| M1843 | Mesh Basket Accessory       |
| M1844 | Accessory Shelf Attachment  |
| M1868 | Optional Extra Handle       |
| M1845 | Pneumatic Wheel Kit         |
| M1846 | Floor Lock Brake            |
| M1848 | A4 Pocket Attachment        |
| M1849 | Scanner Holder Attachment   |
| M1865 | Ladder Holder Attachment    |
|       |                             |