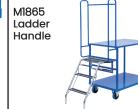

| Code  | Details                     |
|-------|-----------------------------|
| M1881 | 3 Tier Steel Trolley        |
| M1840 | Drink Holder Attachment     |
| M1841 | Clipboard Holder Attachment |
| M1842 | Laptop Holder Attachment    |
| M1843 | Mesh Basket Accessory       |
| M1844 | Accessory Shelf Attachment  |
| M1868 | Optional Extra Handle       |
| M1845 | Pneumatic Wheel Kit         |
| M1846 | Floor Lock Brake            |
| M1848 | A4 Pocket Attachment        |
| M1849 | Scanner Holder Attachment   |
| M1865 | Ladder Holder Attachment    |
|       |                             |