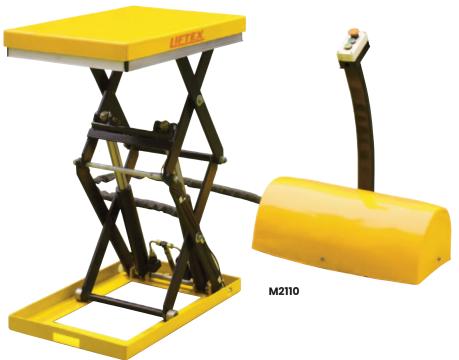

## Small Platform Electric Scissor Lift Table

Small platform lift tables are ideal for lifting small products in tight spaces

| Code  | Description                                        |
|-------|----------------------------------------------------|
| M2110 | Small Platform Scissor Lift Table (500kg capacity) |