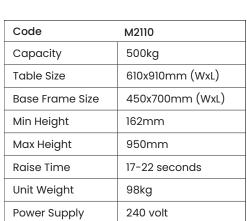

## Small Platform Electric Scissor Lift Table

Small platform lift tables are ideal for lifting small products in tight spaces

| Code  | Description                                        |
|-------|----------------------------------------------------|
| M2110 | Small Platform Scissor Lift Table (500kg capacity) |