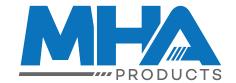

## Single Scissor Electric Scissor Lift Table

Single scissor lift tables for lifting various sized loads.

These tables are ideal for applications where

| Code            | M2150            | M2151             |
|-----------------|------------------|-------------------|
| Capacity        | 2000kg           | 2000kg            |
| Table Size      | 850x1300mm (WxL) | 1000x2000mm (WxL) |
| Base Frame Size | 785x1255mm (WxL) | 785x1630mm (WxL)  |
| Min Height      | 230mm            | 250mm             |
| Max Height      | 1000mm           | 1300mm            |
| Raise Time      | 20-25 seconds    | 25-30 seconds     |
| Unit Weight     | 235kg            | 315kg             |
| Power Supply    | 240 volt         | 240 volt          |

Other custom sizes available - contact us!

| Code  | Description                        |  |
|-------|------------------------------------|--|
| M2150 | Single Scissor Electric Lift Table |  |
| M2151 | Single Scissor Electric Lift Table |  |