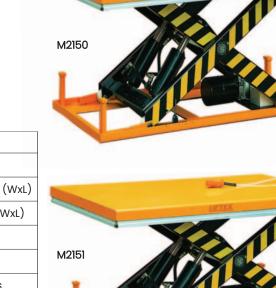

## Single Scissor Electric Scissor Lift Table

Single scissor lift tables for lifting various sized loads.

These tables are ideal for applications where

| Code            | M2150            | M2151             |
|-----------------|------------------|-------------------|
| Capacity        | 2000kg           | 2000kg            |
| Table Size      | 850x1300mm (WxL) | 1000x2000mm (WxL) |
| Base Frame Size | 785x1255mm (WxL) | 785x1630mm (WxL)  |
| Min Height      | 230mm            | 250mm             |
| Max Height      | 1000mm           | 1300mm            |
| Raise Time      | 20-25 seconds    | 25-30 seconds     |
| Unit Weight     | 235kg            | 315kg             |
| Power Supply    | 240 volt         | 240 volt          |

Other custom sizes available - contact us!

| Code  | Description                        |  |
|-------|------------------------------------|--|
| M2150 | Single Scissor Electric Lift Table |  |
| M2151 | Single Scissor Electric Lift Table |  |