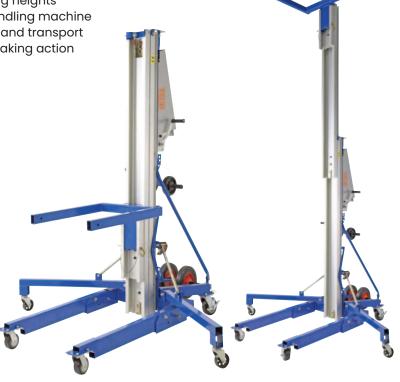

## **Aluminium Lift Assist Devices**

positioning and installation of goods at varying heights
Ideal for lifting items into ceiling spaces or handling machine parts at height and can be folded for storage and transport
Manual hand winch control with automatic braking action

These aluminium lifters are great for assisting in the lifting,

Fits through standard doorways

Quick set up - requires no tools

| Arm<br>Length<br>(mm) | Ground<br>Clearance<br>(mm)                     | Operating<br>Length<br>(mm)                      | Front<br>Castors<br>(mm) | Rear<br>Castor<br>(mm) |      |                           |                        |
|-----------------------|-------------------------------------------------|--------------------------------------------------|--------------------------|------------------------|------|---------------------------|------------------------|
| Code                  | Load Capacity<br>at a 400mm<br>load centre (kg) | Load Capacity<br>at a 1000mm<br>load centre (kg) | Hei                      | Min.<br>Height<br>(mm) |      | Folded Size<br>LxWxH (mm) | Unit<br>Weight<br>(kg) |
| M2241                 | 350                                             | 150                                              | 15                       | 50                     | 5000 | 870x730x2000              | 145                    |