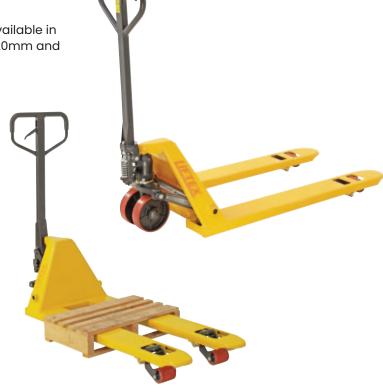

## **2500KG Industrial Pallet Trucks**

All our pallet trucks come with a maintenance free pump which are all made using high quality parts and German seal kits and are fitted with long life rollers and steering wheels.

- These safety yellow powder coated trucks are available in standard size 685mm wide, narrow pallet size 520mm and small skid size 450mm wide
- · Steering Wheel Size: 50x180mm
- Rear steering wheels and fixed front castors

| Code  | Details                       | Load<br>Capacity<br>(kg) | Tine Size<br>(mm) | Fork Length<br>(mm) | Overall<br>Length<br>(mm) | Width<br>(mm) | Min. Fork<br>Height<br>(mm) | Unit<br>Weight<br>(kg) |
|-------|-------------------------------|--------------------------|-------------------|---------------------|---------------------------|---------------|-----------------------------|------------------------|
| M2322 | Standard Size - Poly Wheels   | 2500                     | 50x160            | 1150                | 1550                      | 685           | 85                          | 70                     |
| M2323 | Standard Size - Nylon Wheels  | 2500                     | 50x160            | 1150                | 1550                      | 685           | 85                          | 67                     |
| M2326 | Euro Size - Poly Wheels       | 2500                     | 50x160            | 1150                | 1550                      | 520           | 85                          | 60                     |
| M2325 | Small Skid Size - Poly Wheels | 2500                     | 50x160            | 1150                | 1550                      | 450           | 85                          | 66                     |