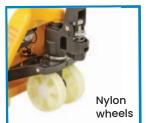

| Code  | Details                       | Load<br>Capacity<br>(kg) | Tine Size<br>(mm) | Fork Length<br>(mm) | Overall<br>Length<br>(mm) | Width<br>(mm) | Min. Fork<br>Height<br>(mm) | Unit<br>Weight<br>(kg) |
|-------|-------------------------------|--------------------------|-------------------|---------------------|---------------------------|---------------|-----------------------------|------------------------|
| M2322 | Standard Size - Poly Wheels   | 2500                     | 50x160            | 1150                | 1550                      | 685           | 85                          | 70                     |
| M2323 | Standard Size - Nylon Wheels  | 2500                     | 50x160            | 1150                | 1550                      | 685           | 85                          | 67                     |
| M2326 | Euro Size - Poly Wheels       | 2500                     | 50x160            | 1150                | 1550                      | 520           | 85                          | 60                     |
| M2325 | Small Skid Size - Poly Wheels | 2500                     | 50x160            | 1150                | 1550                      | 450           | 85                          | 66                     |