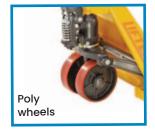

| Code  | Details                       | Load<br>Capacity<br>(kg) | Tine Size<br>(mm) | Fork Length<br>(mm) | Overall<br>Length<br>(mm) | Width<br>(mm) | Min. Fork<br>Height<br>(mm) | Unit<br>Weight<br>(kg) |
|-------|-------------------------------|--------------------------|-------------------|---------------------|---------------------------|---------------|-----------------------------|------------------------|
| M2322 | Standard Size - Poly Wheels   | 2500                     | 50x160            | 1150                | 1550                      | 685           | 85                          | 70                     |
| M2323 | Standard Size - Nylon Wheels  | 2500                     | 50x160            | 1150                | 1550                      | 685           | 85                          | 67                     |
| M2326 | Euro Size - Poly Wheels       | 2500                     | 50x160            | 1150                | 1550                      | 520           | 85                          | 60                     |
| M2325 | Small Skid Size - Poly Wheels | 2500                     | 50x160            | 1150                | 1550                      | 450           | 85                          | 66                     |