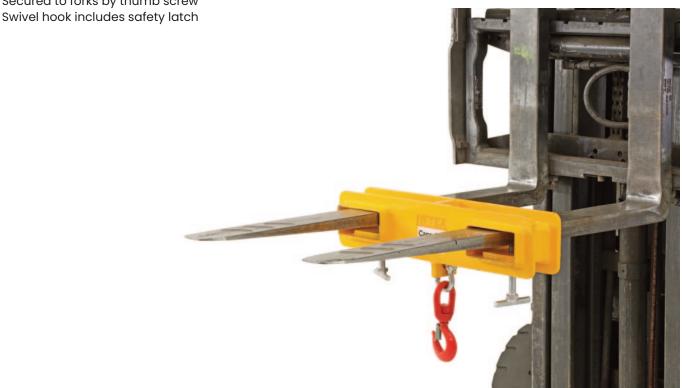

## 2.5 Tonne Forklift Tine Hook

- Converts forklift into a mobile crane in seconds
- Adjustable mounting position along the length of the fork
- Secured to forks by thumb screw

| Load Capacity (kg)                 |         | Fork Pocket Size (mm) | Unit Weight (kg) |
|------------------------------------|---------|-----------------------|------------------|
| 2500                               |         | 150x60                | 25               |
| Code                               | Details |                       |                  |
| M2440 2.5 Tonne Forklift Tine Hook |         |                       |                  |