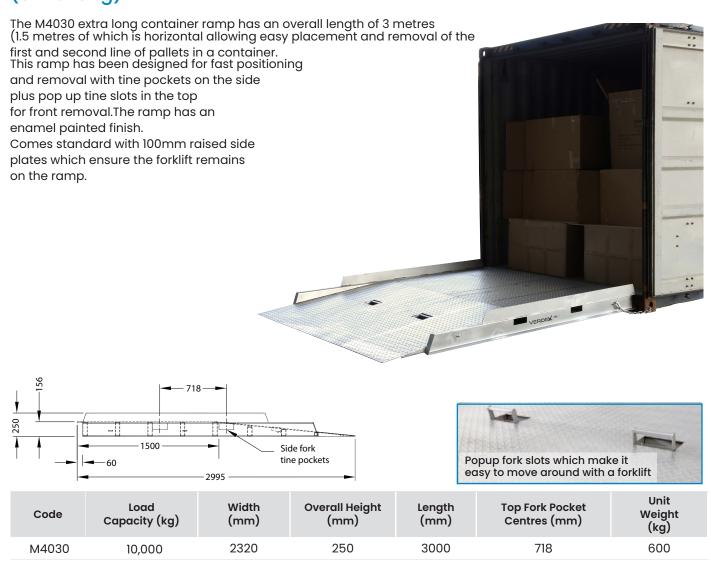

## **10 Tonne Heavy Duty Container** Ramp (extra long)

Visit www.mhaproducts.com.au for more images and details