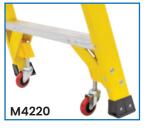

M4210

| Code  | Details                                  | Platform Height (mm) | Ladder Height<br>Opened (mm) | Unit Weight<br>(kg) |
|-------|------------------------------------------|----------------------|------------------------------|---------------------|
| M4210 | Fibreglass Platform Ladder 3 Step        | 900                  | 1800                         | 13                  |
| M4211 | Fibreglass Platform Ladder 4 Step        | 1200                 | 2100                         | 15                  |
| M4212 | Fibreglass Platform Ladder 5 Step        | 1500                 | 2400                         | 17                  |
| M4220 | Platform Ladder Castor/Wheel Kit to suit |                      |                              |                     |
| M4230 | Platform Ladder Safety Gate to suit      |                      |                              |                     |