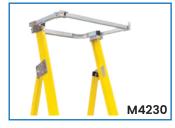

M4210

| Code  | Details                                  | Platform Height (mm) | Ladder Height<br>Opened (mm) | Unit Weight<br>(kg) |
|-------|------------------------------------------|----------------------|------------------------------|---------------------|
| M4210 | Fibreglass Platform Ladder 3 Step        | 900                  | 1800                         | 13                  |
| M4211 | Fibreglass Platform Ladder 4 Step        | 1200                 | 2100                         | 15                  |
| M4212 | Fibreglass Platform Ladder 5 Step        | 1500                 | 2400                         | 17                  |
| M4220 | Platform Ladder Castor/Wheel Kit to suit |                      |                              |                     |
| M4230 | Platform Ladder Safety Gate to suit      |                      |                              |                     |