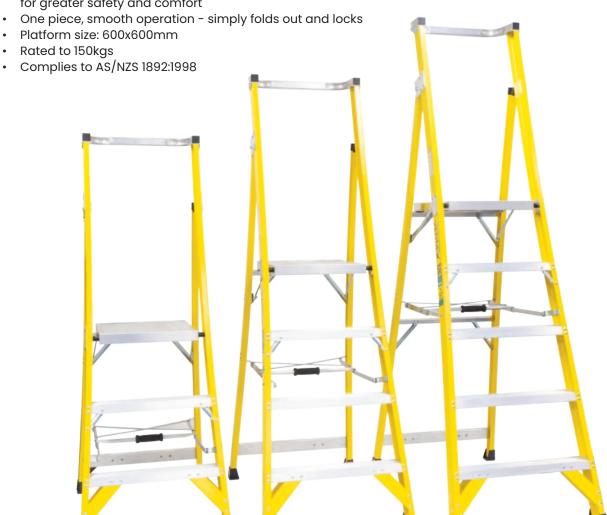

## Fibreglass Industrial Platform Ladders

- Available in 3 platform heights: 900mm, 1200mm and 1500mm
- Large anti-skid work platform with raised edges keeps feet in side the platform for greater safety and comfort

M4210

| Code  | Details                                  | Platform Height (mm) | Ladder Height<br>Opened (mm) | Unit Weight<br>(kg) |
|-------|------------------------------------------|----------------------|------------------------------|---------------------|
| M4210 | Fibreglass Platform Ladder 3 Step        | 900                  | 1800                         | 13                  |
| M4211 | Fibreglass Platform Ladder 4 Step        | 1200                 | 2100                         | 15                  |
| M4212 | Fibreglass Platform Ladder 5 Step        | 1500                 | 2400                         | 17                  |
| M4220 | Platform Ladder Castor/Wheel Kit to suit |                      |                              |                     |
| M4230 | Platform Ladder Safety Gate to suit      |                      |                              |                     |