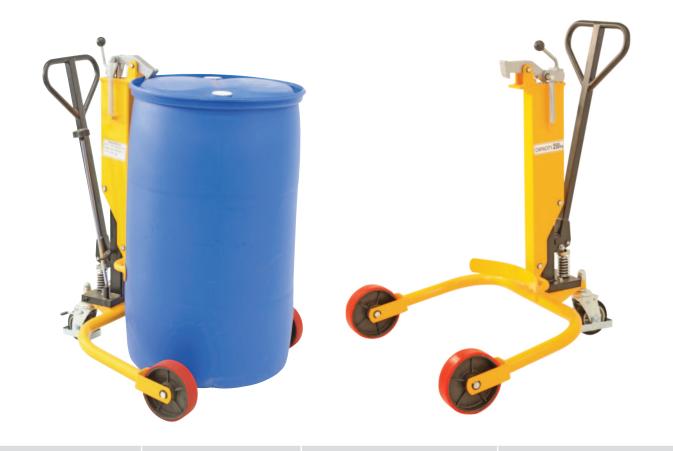

## **Steel & Plastic Drum Trolley**

- This drum trolley suits both steel and plastic 210 litre drums
- Suits plastic drums with a top lip
- Hydraulic handle pump which provides smooth easy lifting

| Code  | Lifting Capacity | Overall Size | Unit Weight |
|-------|------------------|--------------|-------------|
|       | (kg)             | LxWxH (mm)   | (kg)        |
| M5015 | 250              | 820x800x1050 | 42          |