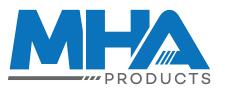

## **Steel Shelving Parts Tray Kits**

- This steel shelving is roll formed from premium pre-painted steel to ensure durability and engineering integrity for both office and warehuse storage applications.
- Colour: Silver Grey
- Supplied flat packed Easy to assemble
- 100kg shelf load capacity
- Max Load Capacity Per Bay: 500kg
- Overall Size: 910x400x2200mm (WxDxH)

M7082

M7084

IH-017

| Code  | Details                                                         |
|-------|-----------------------------------------------------------------|
| M7082 | Shelf Unit Kit (includes 112 x IH-017 parts trays)              |
| M7083 | Shelf Unit Kit (includes 56 x IH-025 parts trays)               |
| M7084 | Shelf Unit Kit (includes 48 x IH-017 & 32 x IH-025 parts trays) |
|       | Visit www.mhaproducts.com.au for more images and details        |