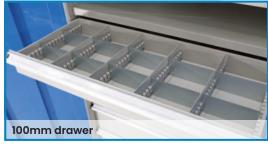

## **Drawer Unit**

- Drawer Capacity: 75kgs
- 2 x 100mm deep drawers
- 3 x 200mm deep drawers
- 3 point key lock system
- · Drawers have adjustable dividers

| Code   | Details                                               | Unit Weight (kg) |
|--------|-------------------------------------------------------|------------------|
| M7200  | Industrial Cabinet 1/2 Height Shelf Unit              | 49               |
| M7210A | Industrial Tooling Cabinet Drawer Unit                | 99               |
| M7202  | Small Drawer Unit (fits inside cabinet) 100mm Deep    | 9.2              |
| M7203  | Large Drawer Unit (fits inside cabinet) 200mm Deep    | 14.10            |
| M7204  | Extra Shelves (to suit Shelf Unit) 840x380x30mm WxDxH |                  |