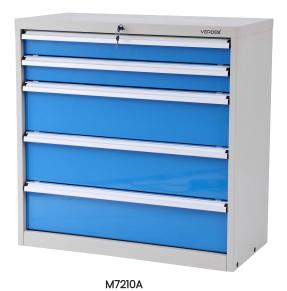

## **Drawer Unit**

- Drawer Capacity: 75kgs
- 2 x 100mm deep drawers
- 3 x 200mm deep drawers
- 3 point key lock system
- · Drawers have adjustable dividers

| Code   | Details                                               | Unit Weight (kg) |
|--------|-------------------------------------------------------|------------------|
| M7200  | Industrial Cabinet 1/2 Height Shelf Unit              | 49               |
| M7210A | Industrial Tooling Cabinet Drawer Unit                | 99               |
| M7202  | Small Drawer Unit (fits inside cabinet) 100mm Deep    | 9.2              |
| M7203  | Large Drawer Unit (fits inside cabinet) 200mm Deep    | 14.10            |
| M7204  | Extra Shelves (to suit Shelf Unit) 840x380x30mm WxDxH |                  |