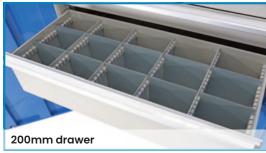

## **Drawer Unit**

- Drawer Capacity: 75kgs
- 2 x 100mm deep drawers
- 3 x 200mm deep drawers
- 3 point key lock system
- · Drawers have adjustable dividers

| Code   | Details                                               | Unit Weight (kg) |
|--------|-------------------------------------------------------|------------------|
| M7200  | Industrial Cabinet 1/2 Height Shelf Unit              | 49               |
| M7210A | Industrial Tooling Cabinet Drawer Unit                | 99               |
| M7202  | Small Drawer Unit (fits inside cabinet) 100mm Deep    | 9.2              |
| M7203  | Large Drawer Unit (fits inside cabinet) 200mm Deep    | 14.10            |
| M7204  | Extra Shelves (to suit Shelf Unit) 840x380x30mm WxDxH |                  |