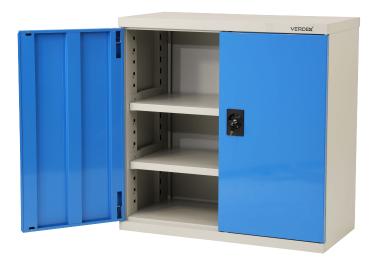

## Half Height Industrial Storage Cabinet & Drawer Unit

- These industrial storage cabinets are made from reinforced sheet metal and are great for storing tools and many other items in the workplace
- Shelf unit is designed to sit on top of the drawer unit (as shown in image)
- Shelf cabinet comes standard with 2 adjustable shelves however extra shelves can be purchased if required
- Finish: Powdercoated light grey with light blue coloured doors

## **Shelf Unit**

- Shelf Capacity: 150kgs
- 2 adjustable shelves as standard
- 3 point key lock system
- · Option drawer units available which fit inside unit
- Unit Weight: 49kg