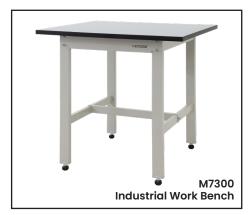

## Heavy Duty Industrial Work Benches 900 Series

- · Heavy duty steel industrial work bench
- This work bench has a 600kg top bench capacity
- Comes standard with adjustable feet for levelling on uneven floors
- Finish: Powder coated light grey
- M7300 Unit Weight: 35kg

| Code  | Details                            | Dimensions WxDxH<br>(mm) |
|-------|------------------------------------|--------------------------|
| M7300 | Industrial Work bench 900mm Long   | 900x750x900              |
| M7310 | Lockable Drawer Unit (100mm depth) | 410x680x180              |