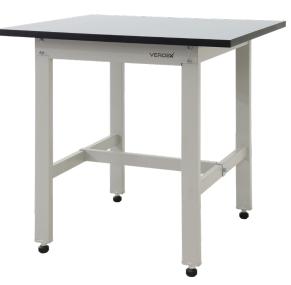

## Heavy Duty Industrial Work Benches 900 Series

- · Heavy duty steel industrial work bench
- This work bench has a 600kg top bench capacity
- Comes standard with adjustable feet for levelling on uneven floors
- Finish: Powder coated light grey
- M7300 Unit Weight: 35kg

| Code  | Details                            | Dimensions WxDxH<br>(mm) |
|-------|------------------------------------|--------------------------|
| M7300 | Industrial Work bench 900mm Long   | 900x750x900              |
| M7310 | Lockable Drawer Unit (100mm depth) | 410x680x180              |