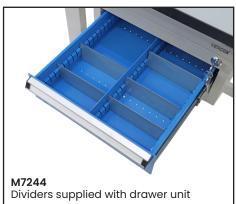

## Heavy Duty Industrial Work Benches 900 Series

- · Heavy duty steel industrial work bench
- This work bench has a 600kg top bench capacity
- Comes standard with adjustable feet for levelling on uneven floors
- Finish: Powder coated light grey
- M7300 Unit Weight: 35kg









| Code  | Details                            | Dimensions WxDxH<br>(mm) |
|-------|------------------------------------|--------------------------|
| M7300 | Industrial Work bench 900mm Long   | 900x750x900              |
| M7310 | Lockable Drawer Unit (100mm depth) | 410x680x180              |

## **ABOUT MHA PRODUCTS**

At Manual Handling Australia (MHA), we have the largest range of manual handling and workplace materials handling equipment in Australia. This includes thousands of workplace and storage items suited to every workplace and lifting equipment and trolleys for almost every application. Our products aim to eliminate or reduce manual handling effort in the workplace, while boosting productivity and ensuring workplace safety.

MHA has over many years spent countless hours on