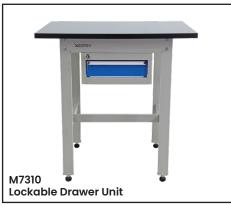

| Code  | Details                            | Dimensions WxDxH<br>(mm) |
|-------|------------------------------------|--------------------------|
| M7300 | Industrial Work bench 900mm Long   | 900x750x900              |
| M7310 | Lockable Drawer Unit (100mm depth) | 410x680x180              |