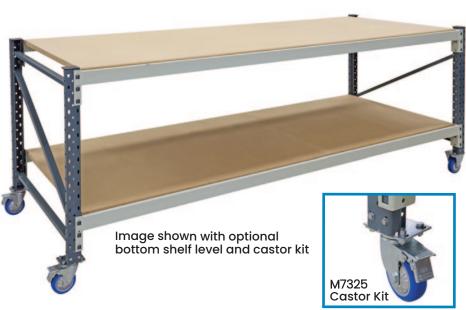

## Heavy Duty Warehouse Packing Bench

- · Strong heavy duty work or packing bench
- · 25mm MDF bench top and shelf
- · Bench is supplied flat packed
- · Image shown with optional bottom shelf
- · Castor Kit raises bench height by 140mm
- Top and bottom shelves are height adjustable
- Bench Size: 2390x860x25mm

| Code  | Details                                         | Load<br>Capacity(kg) | Overall Size<br>LxWxH (mm) | Unit<br>Weight<br>(kg) |
|-------|-------------------------------------------------|----------------------|----------------------------|------------------------|
| M7320 | Heavy Duty Packing Bench                        | 500                  | 2525x900x1000              | 74                     |
| M7321 | Optional Bottom Shelf                           | -                    | 2390x860x25                | 36                     |
| M7325 | 100mm Lockable Castor Kit to suit Packing Bench |                      |                            | 8                      |