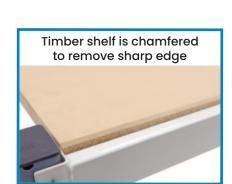

## Heavy Duty Warehouse Packing Bench

- · Strong heavy duty work or packing bench
- · 25mm MDF bench top and shelf
- · Bench is supplied flat packed
- · Image shown with optional bottom shelf
- · Castor Kit raises bench height by 140mm
- Top and bottom shelves are height adjustable
- Bench Size: 2390x860x25mm