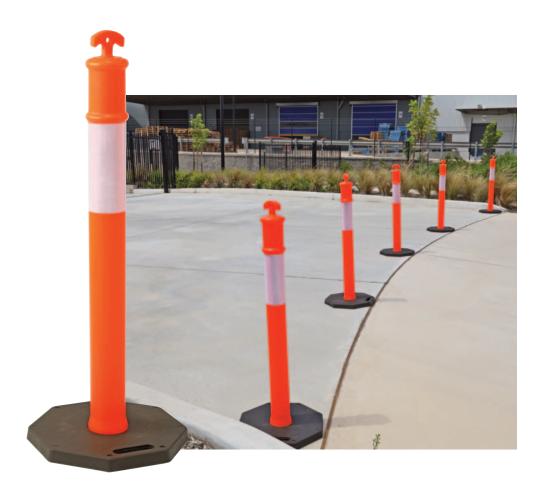

## **T-Top Bollards**

- · Fluoro red post with reflective tape
- Heavy weight Rubber base
- Complies to relevant Australian Standards

| Code  | Overall<br>Height<br>(mm) | Rubber Base<br>Weight<br>(kg) |
|-------|---------------------------|-------------------------------|
| M7450 | 1150                      | 6                             |