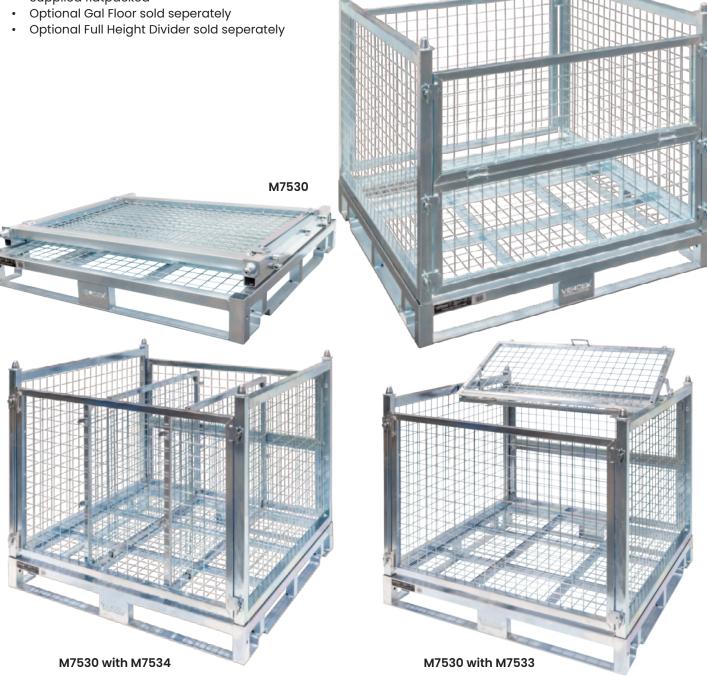

## **Mesh Storage/Transport Cage**

- Multi-purpose transport or storage cages which are great for storing products both indoor and outdoor.
- Pallet Rack Safe unique positive locking base design for racking
- Drop down removable front gate

• Cages can be stacked 3 high, when loaded and 5 high when unloaded

· Finish: Zinc plated

Supplied flatpacked

| Code  | Details                           | Load Capacity<br>(kg) | Internal Size<br>LxWxH (mm) | Overall Size<br>LxWxH (mm) | Unit Weight<br>(kg) |
|-------|-----------------------------------|-----------------------|-----------------------------|----------------------------|---------------------|
| M7530 | Mesh Storage Cage                 | 1000                  | 1070Xx1070x840              | 1160Xx1205x1041            | 80                  |
| M7502 | Galvanised Floor to suit M7530    |                       |                             |                            |                     |
| M7534 | Full Height Divider to suit M7530 |                       |                             |                            |                     |
| M7533 | Lid to suit M7530                 |                       |                             |                            |                     |