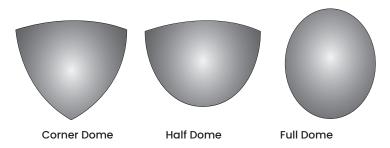

## **Indoor Dome Convex Mirrors**

- Economical convex mirror
- Lightweight
- For general surveillance of a broad area
- Three options available 90 degree, 180 degree, 360 degree view range

## See this product on page 284 of the MHA catalogue

| Code  | Details                          | Size<br>(mm) |
|-------|----------------------------------|--------------|
| M7611 | Indoor Full Dome Convex Mirror   | 600          |
| M7613 | Indoor Half Dome Convex Mirror   | 600          |
| M7616 | Indoor Corner Dome Convex Mirror | 600          |