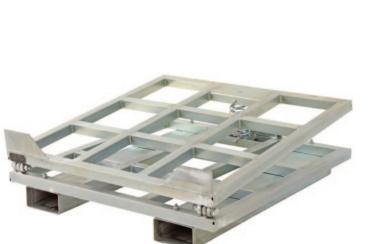

## **Spring Loaded Tilting Stand**

- These clever yet simple spring loaded tilting stands are designed to make it easy to decant from IBC bulk storage containers.
- The hinged platform slowly raises to a 10 degree angle as the weight decreases.
- Sits on a base with bolt on fork pockets which can be removed if required
- Easy to move with a forklift
- Simple and easy-to-use
- Finish: Zinc Plated

| Code  | Details              | Load<br>Capacity<br>(kg) | Fork Pocket<br>Centres<br>(mm) | Fork<br>Pocket Size<br>(mm) | Platform<br>Size (mm) | Overall Size<br>LxWxH (mm) | Unit<br>Weight<br>(kg) |
|-------|----------------------|--------------------------|--------------------------------|-----------------------------|-----------------------|----------------------------|------------------------|
| M7680 | Tilting Stand        | 2000                     | 730                            | 190x90                      | 1200x1130             | 1130x1200x360              | 105                    |
| M7681 | Extra Spring for M76 | 680                      |                                |                             |                       |                            |                        |