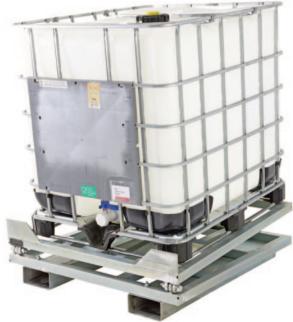

## **Spring Loaded Tilting Stand**

- These clever yet simple spring loaded tilting stands are designed to make it easy to decant from IBC bulk storage containers.
- The hinged platform slowly raises to a 10 degree angle as the weight decreases.
- Sits on a base with bolt on fork pockets which can be removed if required
- Easy to move with a forklift
- Simple and easy-to-use
- Finish: Zinc Plated

| Code  | Details              | Load<br>Capacity<br>(kg) | Fork Pocket<br>Centres<br>(mm) | Fork<br>Pocket Size<br>(mm) | Platform<br>Size (mm) | Overall Size<br>LxWxH (mm) | Unit<br>Weight<br>(kg) |
|-------|----------------------|--------------------------|--------------------------------|-----------------------------|-----------------------|----------------------------|------------------------|
| M7680 | Tilting Stand        | 2000                     | 730                            | 190x90                      | 1200x1130             | 1130x1200x360              | 105                    |
| M7681 | Extra Spring for M76 | 680                      |                                |                             |                       |                            |                        |