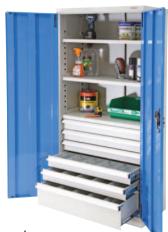

# Heavy Duty Industrial Storage Cabinets Complete With Drawers

- These heavy duty industrial storage cabinets are made from reinforced sheet metal and are great for storing tools, parts and many other items in the workplace
- Finish: Powder coated light grey with light blue coloured doors
- Supplied with 4 adjustable shelves
- Drawers come standard with 5 compartments (4 slotted partitions & 10 dividers)
- Overall Size (HxWxD): 1800x900x450mm
- · Total Cabinet Load Capacity: 600kg
- 100mm Drawer Capacity: 50kg
- 200mm Drawer Capacity: 75kg
- · Shelf Capacity: 100kg