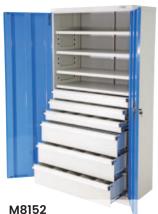

|
|                                                   | 2 Drawer Cabinet (1 x 100mm & 1 x 200mm drawers)  4 Drawer Cabinet (2 x 100mm & 2 x 200mm drawers)  6 Drawer Cabinet (3 x 100mm & 3 x 200mm drawers)  8 Drawer Cabinet (8 x 100mm drawers)  10 Drawer Cabinet (10 x 100mm drawers)  7 Drawer Cabinet (2 x 100mm & 5 x 200mm drawers)  6 Drawer Cabinet (5 x 100mm & 1 x 200mm drawers)  8 Drawer Cabinet (5 x 100mm & 3 x 200mm drawers) |

See more information on next page









(3 x 100mm & 3 x 200mm drawers)



M8160 (8 x 100mm drawers)



M8172 (5 x 100mm & 1 x 200mm drawers) (5 x 100mm & 3 x 200mm drawers)





Visit www.mhaproducts.com.au for more images and details

# **ABOUT MHA PRODUCTS**

At Manual Handling Australia (MHA), we have the largest range of manual handling and workplace materials handling equipment in Australia. This includes thousands of workplace and storage items suited to every workplace and lifting equipment and trolleys for almost every application. Our products aim to eliminate or reduce manual handling effort in the workplace, while boosting productivity and ensuring workplace safety.

MHA has over many years spent countless hours on product development and sourcing to ensure we can get products to make your workplace not only safer