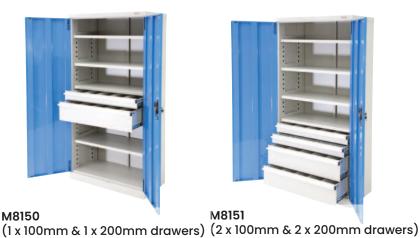

# M8150 - 2 Drawer Cabinet

1 x 100mm drawer & 1 x 200mm drawer

#### M8151 - 4 Drawer Cabinet

• 2 x 100mm drawers & 2 x 200mm drawers