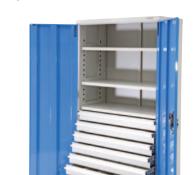

#### M8160 - 8 Drawer Cabinet

• 8 x 100mm drawers

#### M8162 - 10 Drawer Cabinet

• 10 x 100mm drawers