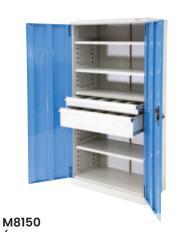

# Heavy Duty Industrial Storage Cabinets Complete With Drawers

- These heavy duty industrial storage cabinets are made from reinforced sheet metal and are great for storing tools, parts and many other items in the workplace
- Finish: Powder coated light grey with light blue coloured doors
- Supplied with 4 adjustable shelves
- Drawers come standard with 5 compartments (4 slotted partitions & 10 dividers)
- Overall Size (HxWxD): 1800x900x450mm
- · Total Cabinet Load Capacity: 600kg
- 100mm Drawer Capacity: 50kg
- 200mm Drawer Capacity: 75kg
- · Shelf Capacity: 100kg

# M8150 - 2 Drawer Cabinet

1 x 100mm drawer & 1 x 200mm drawer