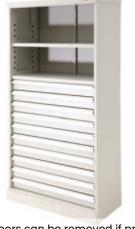

# Heavy Duty Industrial Storage Cabinets Complete With Drawers

- These heavy duty industrial storage cabinets are made from reinforced sheet metal and are great for storing tools, parts and many other items in the workplace
- Finish: Powder coated light grey with light blue coloured doors
- Supplied with 4 adjustable shelves
- Drawers come standard with 5 compartments (4 slotted partitions & 10 dividers)
- Overall Size (HxWxD): 1800x900x450mm
- · Total Cabinet Load Capacity: 600kg
- 100mm Drawer Capacity: 50kg
- 200mm Drawer Capacity: 75kg
- · Shelf Capacity: 100kg

#### M8175 - 5 Drawer Cabinet

• 5 x 200mm drawers

Doors can be removed if preferred

| Details                                           | Unit<br>Weight (kg)                                                                                                                                                                                                                                                                                                                                                                      |
|---------------------------------------------------|------------------------------------------------------------------------------------------------------------------------------------------------------------------------------------------------------------------------------------------------------------------------------------------------------------------------------------------------------------------------------------------|
| 2 Drawer Cabinet (1 x 100mm & 1 x 200mm drawers)  | 108                                                                                                                                                                                                                                                                                                                                                                                      |
| 4 Drawer Cabinet ( 2 x 100mm & 2 x 200mm drawers) | 131                                                                                                                                                                                                                                                                                                                                                                                      |
| 6 Drawer Cabinet ( 3 x 100mm & 3 x 200mm drawers) | 154                                                                                                                                                                                                                                                                                                                                                                                      |
| 8 Drawer Cabinet ( 8 x 100mm drawers)             | 149                                                                                                                                                                                                                                                                                                                                                                                      |
| 10 Drawer Cabinet ( 10 x 100mm drawers)           | 165                                                                                                                                                                                                                                                                                                                                                                                      |
| 7 Drawer Cabinet ( 2 x 100mm & 5 x 200mm drawers) | 176                                                                                                                                                                                                                                                                                                                                                                                      |
| 6 Drawer Cabinet ( 5 x 100mm & 1 x 200mm drawers) | 140                                                                                                                                                                                                                                                                                                                                                                                      |
| 8 Drawer Cabinet ( 5 x 100mm & 3 x 200mm drawers) | 170                                                                                                                                                                                                                                                                                                                                                                                      |
| 5 Drawer Cabinet ( 5 x 200mm drawers)             | 160                                                                                                                                                                                                                                                                                                                                                                                      |
|                                                   | 2 Drawer Cabinet (1 x 100mm & 1 x 200mm drawers)  4 Drawer Cabinet (2 x 100mm & 2 x 200mm drawers)  6 Drawer Cabinet (3 x 100mm & 3 x 200mm drawers)  8 Drawer Cabinet (8 x 100mm drawers)  10 Drawer Cabinet (10 x 100mm drawers)  7 Drawer Cabinet (2 x 100mm & 5 x 200mm drawers)  6 Drawer Cabinet (5 x 100mm & 1 x 200mm drawers)  8 Drawer Cabinet (5 x 100mm & 3 x 200mm drawers) |