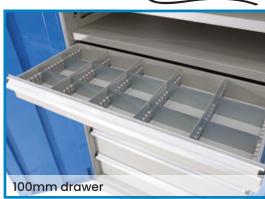

# Heavy Duty Industrial Storage Cabinets Complete With Drawers

- These heavy duty industrial storage cabinets are made from reinforced sheet metal and are great for storing tools, parts and many other items in the workplace
- Finish: Powder coated light grey with light blue coloured doors
- Supplied with 4 adjustable shelves
- Drawers come standard with 5 compartments (4 slotted partitions & 10 dividers)
- Overall Size (HxWxD): 1800x900x450mm
- · Total Cabinet Load Capacity: 600kg
- 100mm Drawer Capacity: 50kg
- 200mm Drawer Capacity: 75kg
- · Shelf Capacity: 100kg