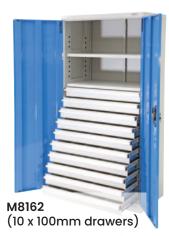

|
|                                                   | 2 Drawer Cabinet (1 x 100mm & 1 x 200mm drawers)  4 Drawer Cabinet (2 x 100mm & 2 x 200mm drawers)  6 Drawer Cabinet (3 x 100mm & 3 x 200mm drawers)  8 Drawer Cabinet (8 x 100mm drawers)  10 Drawer Cabinet (10 x 100mm drawers)  7 Drawer Cabinet (2 x 100mm & 5 x 200mm drawers)  6 Drawer Cabinet (5 x 100mm & 1 x 200mm drawers)  8 Drawer Cabinet (5 x 100mm & 3 x 200mm drawers) |

See more information on next page









(3 x 100mm & 3 x 200mm drawers)



M8160 (8 x 100mm drawers)



M8172 (5 x 100mm & 1 x 200mm drawers) (5 x 100mm & 3 x 200mm drawers)





Visit www.mhaproducts.com.au for more images and details

# **ABOUT MHA PRODUCTS**

At Manual Handling Australia (MHA), we have the largest range of manual handling and workplace materials handling equipment in Australia. This includes thousands of workplace and storage items suited to every workplace and lifting equipment and trolleys for almost every application. Our products aim to eliminate or reduce manual handling effort in the workplace, while boosting productivity and ensuring workplace safety.

MHA has over many years spent countless hours on product development and sourcing to ensure we can get products to make your workplace not only safer but more efficient.

MHA sources products from all over the worl