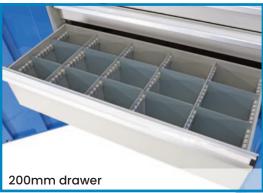

# Heavy Duty Industrial Storage Cabinets Complete With Drawers

- These heavy duty industrial storage cabinets are made from reinforced sheet metal and are great for storing tools, parts and many other items in the workplace
- Finish: Powder coated light grey with light blue coloured doors
- Supplied with 4 adjustable shelves
- Drawers come standard with 5 compartments (4 slotted partitions & 10 dividers)
- Overall Size (HxWxD): 1800x900x450mm
- · Total Cabinet Load Capacity: 600kg
- 100mm Drawer Capacity: 50kg
- 200mm Drawer Capacity: 75kg
- · Shelf Capacity: 100kg