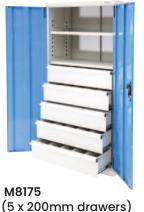

#### M8175 - 5 Drawer Cabinet

• 5 x 200mm drawers

Doors can be removed if preferred

| Details                                           | Unit<br>Weight (kg)                                                                                                                                                                                                                                                                                                                                                                      |
|---------------------------------------------------|------------------------------------------------------------------------------------------------------------------------------------------------------------------------------------------------------------------------------------------------------------------------------------------------------------------------------------------------------------------------------------------|
| 2 Drawer Cabinet (1 x 100mm & 1 x 200mm drawers)  | 108                                                                                                                                                                                                                                                                                                                                                                                      |
| 4 Drawer Cabinet ( 2 x 100mm & 2 x 200mm drawers) | 131                                                                                                                                                                                                                                                                                                                                                                                      |
| 6 Drawer Cabinet ( 3 x 100mm & 3 x 200mm drawers) | 154                                                                                                                                                                                                                                                                                                                                                                                      |
| 8 Drawer Cabinet ( 8 x 100mm drawers)             | 149                                                                                                                                                                                                                                                                                                                                                                                      |
| 10 Drawer Cabinet ( 10 x 100mm drawers)           | 165                                                                                                                                                                                                                                                                                                                                                                                      |
| 7 Drawer Cabinet ( 2 x 100mm & 5 x 200mm drawers) | 176                                                                                                                                                                                                                                                                                                                                                                                      |
| 6 Drawer Cabinet ( 5 x 100mm & 1 x 200mm drawers) | 140                                                                                                                                                                                                                                                                                                                                                                                      |
| 8 Drawer Cabinet ( 5 x 100mm & 3 x 200mm drawers) | 170                                                                                                                                                                                                                                                                                                                                                                                      |
| 5 Drawer Cabinet ( 5 x 200mm drawers)             | 160                                                                                                                                                                                                                                                                                                                                                                                      |
|                                                   | 2 Drawer Cabinet (1 x 100mm & 1 x 200mm drawers)  4 Drawer Cabinet (2 x 100mm & 2 x 200mm drawers)  6 Drawer Cabinet (3 x 100mm & 3 x 200mm drawers)  8 Drawer Cabinet (8 x 100mm drawers)  10 Drawer Cabinet (10 x 100mm drawers)  7 Drawer Cabinet (2 x 100mm & 5 x 200mm drawers)  6 Drawer Cabinet (5 x 100mm & 1 x 200mm drawers)  8 Drawer Cabinet (5 x 100mm & 3 x 200mm drawers) |