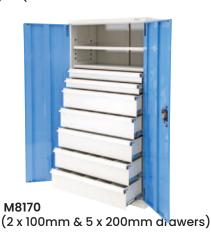

|
|                                                   | 2 Drawer Cabinet (1 x 100mm & 1 x 200mm drawers)  4 Drawer Cabinet (2 x 100mm & 2 x 200mm drawers)  6 Drawer Cabinet (3 x 100mm & 3 x 200mm drawers)  8 Drawer Cabinet (8 x 100mm drawers)  10 Drawer Cabinet (10 x 100mm drawers)  7 Drawer Cabinet (2 x 100mm & 5 x 200mm drawers)  6 Drawer Cabinet (5 x 100mm & 1 x 200mm drawers)  8 Drawer Cabinet (5 x 100mm & 3 x 200mm drawers) |

See more information on next page









(3 x 100mm & 3 x 200mm drawers)



M8160 (8 x 100mm drawers)



M8172 (5 x 100mm & 1 x 200mm drawers) (5 x 100mm & 3 x 200mm drawers)





Visit www.mhaproducts.com.au for more images and details

# **ABOUT MHA PRODUCTS**

At Manual Handling Australia (MHA), we have the largest range of manual handling and workplace materials handling equipment in Australia. This includes thousands of workplace and storage items suited to every workplace and lifting equipment and trolleys for almost every application. Our products aim to eliminate or reduce manual handling effort in the workplace, while boosting productivity and ensuring workplace safety.

MHA has over many years spent countless hours on product development and sourcing to ensure we can get products to make your workplace not only safer but more efficient.

MHA sources products from all over the world and sells them direct meaning there is no middle man or middle margin a