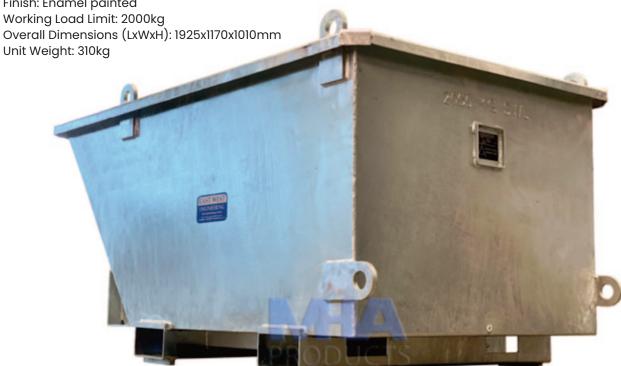

## Grey 2 Tonne Crane Bin - 1250L

- These extra heavy duty crane bins are suitable for products such as sand, gravel, excavation waste and scrap metal, with a 2 tonne SWL.
- These crane bins come standard with 6 crane lugs for crane operation
- Bins are fitted with fork pockets for easy transport
- Crane hooks as standard
- Optional drain holes available
- Stack legs which allow moving with forklift
- Finish: Enamel painted

| Code   | Details                | Fork Pocket<br>Centres<br>(mm) | Fork Pocket Size<br>(mm) |
|--------|------------------------|--------------------------------|--------------------------|
| WB2710 | Grey 2 Tonne Crane Bin | 725 / 600                      | 185x90 / 155x55          |